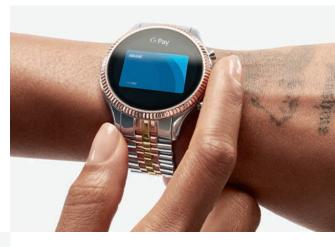

#### SPEED THROUGH CHECKOUT WITH YOUR WATCH.

Make checkout quick and easy with Google Pay, directly on your watch. No need to dig for your wallet. With Google Pay, you can check out at millions of places using just vour watch.

Google Pay for Wear OS by Google Smartwatches available in Australia, Canada, France, Germany, Italy, Poland, Russia, Spain, Switzerland, UK, and US.