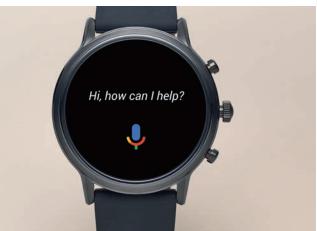

## Google Assistant

#### YOUR OWN PERSONAL GOOGLE. **ALWAYS READY TO HELP.\***

Say ,Ok Google' to check the weather, start a run, set reminder, voice search and much more. Talk to your Google Assistant using the microphone on the smartwatch and hear the response from the speaker\*\* in the watch.

\*Google Assistant for Wear OS by Google is available in select languages. \*\*Speaker only available on Gen 5.