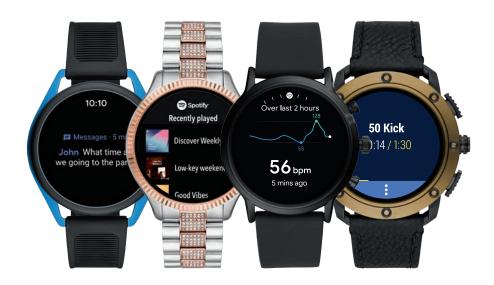

#### TRACK YOUR HEALTH AND HEART RIGHT FROM YOUR WRIST.

Equipped with a heart rate sensor, Fossil Group watches utilize Google Fit to track your heart rate, activity, and progress against personalized goals. Choose from a wide assortment of preset workouts to tailor your data, such as strength training, yoga, biking or running.

#### SPEED THROUGH CHECKOUT WITH YOUR WATCH.

Make checkout quick and easy with Google Pay, directly on your watch. No need to dig for your wallet. With Google Pay, you can check out at millions of places using just vour watch.

#### TILES PROVIDE A QUICK WAY TO **VIEW INFORMATION AT A GLANCE** AND PERFORM ACTIONS.

Meet all of the Tiles: Goals, Next event, Forecast (weather), Heart rate, Headlines and Timer. With a swipe left, you can check your progress towards your fitness goals, start a workout, know where you need to be next, plan ahead with the latest forecast, check your heart rate, follow the latest breaking headlines, and even quickly set a timer.