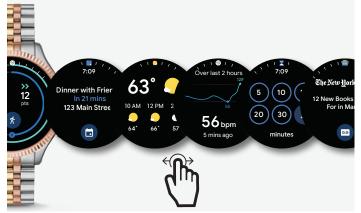

#### Tiles

#### TILES PROVIDE A QUICK WAY TO **VIEW INFORMATION AT A GLANCE** AND PERFORM ACTIONS.

Meet all of the Tiles: Goals, Next event, Forecast (weather), Heart rate, Headlines and Timer. With a swipe left, you can check your progress towards your fitness goals, start a workout, know where you need to be next, plan ahead with the latest forecast, check your heart rate, follow the latest breaking headlines, and even quickly set a timer.