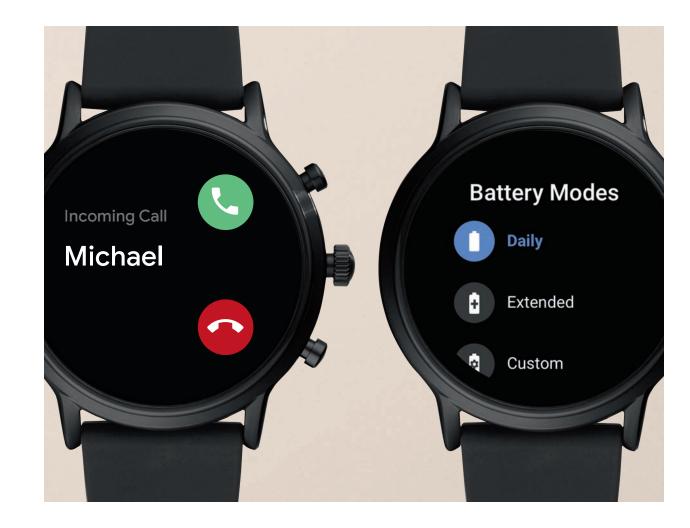

#### ANSWER AND MAKE CALLS DIRECTLY ON YOUR WRIST.\*

Thanks to the addition of a speaker and software developments to enhance the experience, users with either an Android phone or an iPhone can answer calls directly from the Gen 5 smartwatch when in range of the phone. Place calls from your smartwatch, see your call history and enjoy easy access to your contacts, all with our new proprietary dialer app, developed exclusively by Fossil Group.

\*Available on Gen 5 models only.

#### MAKE THE MOST OUT OF YOUR BATTERY LIFE.\*

Smart Battery Modes is a new feature developed exclusively by Fossil Group that blends seamlessly into the system settings. Users will be able to easily toggle between 4 different pre-set configurations that allow for different battery life durations:

#### DAILY MODE

Full feature mode offering 24 hours of battery life and intended for nightly charging.

#### **EXTENDED MODE**

Turns on essential features throughout the day and is designed for charging every few days.

#### **CUSTOM MODE**

Adjust all individual settings in one place.